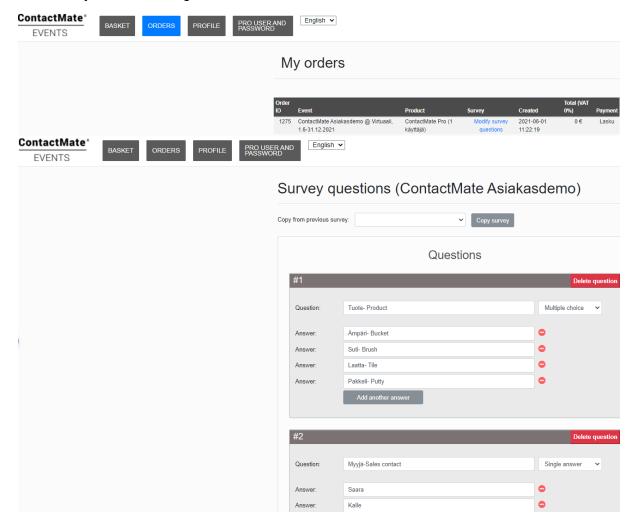

## **HOW TO CREATE QUESTIONARE**

To create a mapping form, click **ORDERS** button.

Select the blue Modify survey questions to go to the form. You can create questions for three different types. Answer selections can be multiple choice, single answer, or free text (found behind an arrow in the menu). After saving, you can test on your mobile device what the form you have prepared will look like. Be sure to sign out and sign into the mobile app whenever you make changes to the form.